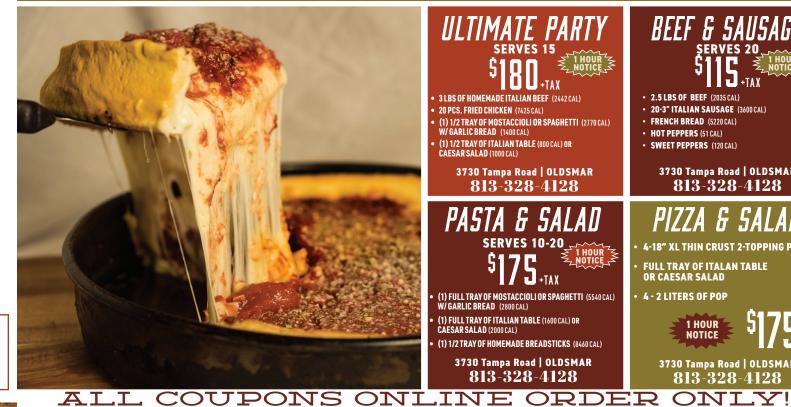

**KEEPING IT REAL SINCE 1964** 

DELIVERY-CARRYOUT-CATERING

3730 Tampa Road | OLDSMAR

DELAY CALL OR CLICK TO PRE-ORDER TODAY! @ ROSATISPIZZA.COM

- 3LBS OF HOMEMADE ITALIAN BEEF (2442 CAL)
- 20 PCS. FRIED CHICKEN (7425 CAL) (1) 1/2 TRAY OF MOSTACCIOLI OR SPAGHETTI (2770 CAL)
- (1) 1/2 TRAY OF ITALIAN TABLE (800 CAL) OR CAESAR SALAD (1000 CAL)

3730 Tampa Road | OLDSMAR 813-328-4128

**SERVES 10-20** 

(1) FULL TRAY OF MOSTACCIOLI OR SPAGHETTI (5540 CAL) W/GARLIC BREAD (2800 CAL)

(1) 1/2 TRAY OF HOMEMADE BREADSTICKS (8460 CAL)

3730 Tampa Road | OLDSMAR

813-328-4128

(1) FULL TRAY OF ITALIAN TABLE (1600 CAL) OR CAESAR SALAD (2000 CAL)

## 3730 Tampa Road | OLDSMAR 813-328-4128

• 2.5 LBS OF BEEF (2035 CAL)

FRENCH BREAD (5220 CAL)

SWEET PEPPERS (120 CAL

HOT PEPPERS (51 CAL)

20-3" ITALIAN SAUSAGE (3600 CAL)

4-18" XL THIN CRUST 2-TOPPING PIZZAS

FULL TRAY OF ITALAN TABLE OR CAESAR SALAD

4 - 2 LITERS OF POP

3730 Tampa Road | OLDSMAR 813-328-4128

ITALIAN (ADD 1769-3520 CAL): CAESAR (ADD 1800-3600 CAL): RANCH (ADD 1160-2320 CAL) FRENCH (ADD 1440-2880 CAL): BALSAMIC (ADD 2000-4000 CAL): BLEU CHEESE (ADD 1480-2960 CAL)